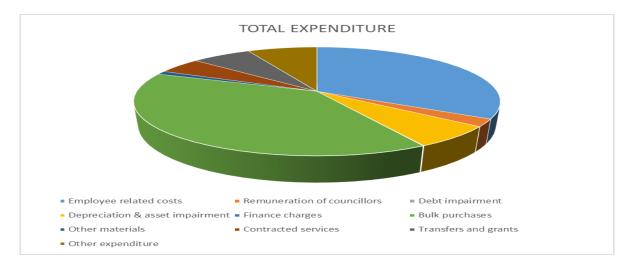

The following table is a high level summary of the 2017/18 draft budget and MTREF (classified per main type of operating expenditure:

Table 4 Summary Operating Expenditure by standard classification item