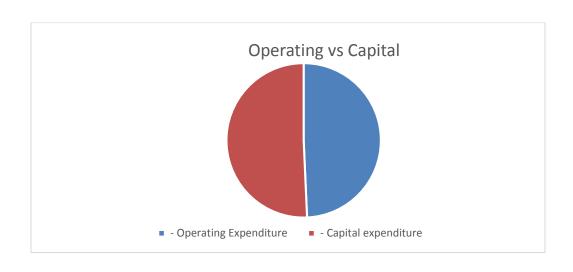

Operating Budget - 49% Capital Budget - 51**%** 

The total revenue for the 2017/2018 as indicated in the Division of Revenue Bill indicates as small percentage increase of 2%. This slight increase is as a result of the change in revenue on the Regional Bulk Infrastructure Grant (RBIG) which has been changed from an indirect grant to being a direct grant. The two outer years also include the Regional Bulk Infrastructure Grant (RBIG) from the Department of Water and Sanitation as a direct allocation.

indicative increase of 9% and 8% in the Equitable Share for the two outer years of 2018/2019 and 2019/20 respectively. The operating expenditure amounts to 49% of the total revenue whereas the total capital expenditure amounts to 51% of the total revenue, meaning that the budget focuses mainly on service delivery rather than on operations.