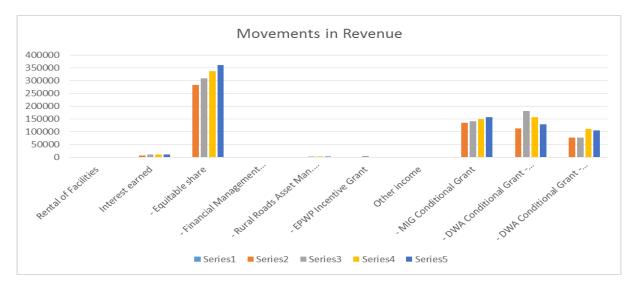

**Table 2 Revenue by Source** 

The following table presents the summary classification of Revenue by Source;

**Table 3 Operating Transfers and Grant Receipts per Grant** 

|                                           |                                 |                                    |                     | MTREF                                           |                                                   |
|-------------------------------------------|---------------------------------|------------------------------------|---------------------|-------------------------------------------------|---------------------------------------------------|
| SUMMARY OF OPERATING REVENUE<br>PER TYPE  | Approved<br>Budget<br>2016/2017 | Adjustments<br>Budget<br>2016/2017 | Budget<br>2017/2018 | Indicative<br>Budget for<br>the year<br>2018/19 | Indicative<br>Budget for<br>the year<br>2019/2020 |
|                                           | R                               | R                                  | R                   | R                                               | R                                                 |
| INCOME                                    |                                 |                                    |                     |                                                 |                                                   |
| Rental of Facilities                      | 800 000                         | 979 000                            | 1 076 900           | 1 184 590                                       | 1 279 357                                         |
| Interest earned                           | 4 640 000                       | 8 049 075                          | 13 874 000          | 14 845 180                                      | 15 884 343                                        |
| Government grant and subsidies            |                                 |                                    |                     |                                                 |                                                   |
| - Equitable share                         | 282 287 000                     | 282 287 000                        | 308 448 000         | 337 065 500                                     | 360 359 175                                       |
| - Municipal Systems Improvement Grant     | -                               | -                                  | -                   | -                                               | -                                                 |
| - Financial Management Grant              | 1 250 000                       | 1 250 000                          | 1 250 000           | 1 505 000                                       | 1 765 000                                         |
| - Rural Roads Asset Management System Gra | 2 290 000                       | 2 290 000                          | 2 439 000           | 2 568 000                                       | 2 714 000                                         |
| - EPWP Incentive Grant                    | 2 273 000                       | 2 273 000                          | 4 842 000           | -                                               | -                                                 |
| Other income                              | 736 000                         | 2 258 500                          | 225 000             | 414 000                                         | 301 739                                           |
| TOTAL OPERATING REVENUE                   | 294 276 000                     | 299 386 575                        | 332 154 900         | 357 582 270                                     | 382 303 613                                       |
| - MIG Conditional Grant                   | 134 717 000                     | 240 405 000                        | 140 903 000         | 149 327 000                                     | 158 218 000                                       |
| - DWA Conditional Grant - RBIG            | 113 339 000                     | 113 339 000                        | 182 000 000         | 157 000 000                                     | 130 000 000                                       |
| - DWA Conditional Grant - WSIG            | 77 700 000                      | 77 700 000                         | 77 986 000          | 111 557 000                                     | 105 000 000                                       |
| TOTAL CAPITAL REVENUE                     | 325 756 000                     | 431 444 000                        | 400 889 000         | 417 884 000                                     | 393 218 000                                       |
| TOTAL REVENUE                             | 620 032 000                     | 730 830 575                        | 733 043 900         | 775 466 270                                     | 775 521 613                                       |